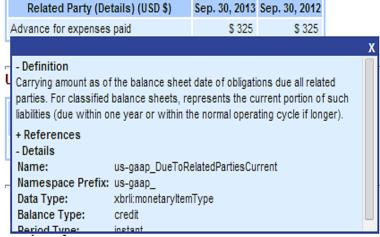

### **Example 2**

<u>Analysis</u>: On Figure 2, since the reporting entity stated that their director advanced funds for expenses only, the company is not holding any sort of deposit for the director. Thus "RelatedPartyDepositLiabilities" is the incorrect tag. On Figure 2A, since the reporting entity stated that their director advanced funds for expenses only, the company is not holding any sort of deposit for the director. Thus, the correct tag is "DueToRelatedPartiesCurrent".

### Figure 2 (incorrect tag)

### Figure 2A (correct tag)

| Balance Sheets                                                                                                                                                             | s (USD \$)                                                                                          | Sep. 30, 2013                                          | Sep. 30, 2012                          |
|----------------------------------------------------------------------------------------------------------------------------------------------------------------------------|-----------------------------------------------------------------------------------------------------|--------------------------------------------------------|----------------------------------------|
| CURRENT ASSETS                                                                                                                                                             | ,                                                                                                   |                                                        |                                        |
| Cash and cash equivale                                                                                                                                                     | ents                                                                                                | \$ 2,022                                               | \$ 21,738                              |
| Prepaid expenses                                                                                                                                                           |                                                                                                     | 113                                                    | 1,379                                  |
| Total Current Assets                                                                                                                                                       |                                                                                                     | 2,135                                                  | 23,117                                 |
| otal assets                                                                                                                                                                |                                                                                                     | 2,135                                                  | 23,117                                 |
| CURRENT LIABILITIES                                                                                                                                                        |                                                                                                     |                                                        |                                        |
| Accounts payable                                                                                                                                                           |                                                                                                     | 7,417                                                  | 11,933                                 |
| Related party payable                                                                                                                                                      |                                                                                                     | 325                                                    | 325                                    |
| - Deminition Carrying amount as of                                                                                                                                         |                                                                                                     | _                                                      |                                        |
| Carrying amount as of<br>parties. For classified I<br>liabilities (due within on<br>+ References<br>- Details<br>Name:                                                     | balance sheets, re<br>ne year or within th<br>us-gaap_DueToR                                        | presents the cune normal opera                         | urrent portion of<br>ting cycle if lon |
| Carrying amount as of<br>parties. For classified I<br>liabilities (due within on<br>+ References<br>- Details<br>Name:<br>Namespace Prefix:<br>Data Type:<br>Balance Type: | balance sheets, re te year or within the  us-gaap_DueToR us-gaap_ xbril:monetaryltem credit instant | epresents the cu<br>ne normal opera<br>elatedPartiesCu | urrent portion of<br>ting cycle if lon |