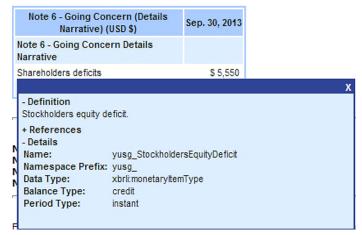

#### **Example 1**

<u>Analysis</u>: The tag "yusg\_StockholdersEquityDeficit" in Figure 1A (shown below) is not necessarily incorrect by itself, but because the concept also appears in the Balance Sheet (Figure 1), it should be tagged, as in the balance sheet with the tag "StockholdersEquity", in order to have consistency throughout the filing. The corrected detail tag can be viewed in Figure 1B. Moreover, since the tag used in the filing is an extension concept, the reporting entity may be subject to questioning since the correct tag is clear in the US GAAP taxonomy.

Figure 1

| CONDENSED CONSOLIDATED BALANCE SHEETS (Unaudited) (USD \$)                                                                                                                                                                                                                                                                                                              | Sep. 30, 2013                                                                                                 | Dec. 31, 2012                                                                    |                                                                                                                                                                                                                                                                                                                                                                                                                                                                                                                                                                                                                                                                                                                                                                                                                                                                                                                                                                                                                                                                                                                                                                                                                                                                                                                                                                                                                                                                                                                                                                                                                                                                                                                                                                                                                                                                                                                                                                                                                                                                                                                                |
|-------------------------------------------------------------------------------------------------------------------------------------------------------------------------------------------------------------------------------------------------------------------------------------------------------------------------------------------------------------------------|---------------------------------------------------------------------------------------------------------------|----------------------------------------------------------------------------------|--------------------------------------------------------------------------------------------------------------------------------------------------------------------------------------------------------------------------------------------------------------------------------------------------------------------------------------------------------------------------------------------------------------------------------------------------------------------------------------------------------------------------------------------------------------------------------------------------------------------------------------------------------------------------------------------------------------------------------------------------------------------------------------------------------------------------------------------------------------------------------------------------------------------------------------------------------------------------------------------------------------------------------------------------------------------------------------------------------------------------------------------------------------------------------------------------------------------------------------------------------------------------------------------------------------------------------------------------------------------------------------------------------------------------------------------------------------------------------------------------------------------------------------------------------------------------------------------------------------------------------------------------------------------------------------------------------------------------------------------------------------------------------------------------------------------------------------------------------------------------------------------------------------------------------------------------------------------------------------------------------------------------------------------------------------------------------------------------------------------------------|
| Current assets                                                                                                                                                                                                                                                                                                                                                          |                                                                                                               |                                                                                  |                                                                                                                                                                                                                                                                                                                                                                                                                                                                                                                                                                                                                                                                                                                                                                                                                                                                                                                                                                                                                                                                                                                                                                                                                                                                                                                                                                                                                                                                                                                                                                                                                                                                                                                                                                                                                                                                                                                                                                                                                                                                                                                                |
| Accounts receivable                                                                                                                                                                                                                                                                                                                                                     |                                                                                                               | \$ 249                                                                           |                                                                                                                                                                                                                                                                                                                                                                                                                                                                                                                                                                                                                                                                                                                                                                                                                                                                                                                                                                                                                                                                                                                                                                                                                                                                                                                                                                                                                                                                                                                                                                                                                                                                                                                                                                                                                                                                                                                                                                                                                                                                                                                                |
| Total current assets                                                                                                                                                                                                                                                                                                                                                    |                                                                                                               | 249                                                                              |                                                                                                                                                                                                                                                                                                                                                                                                                                                                                                                                                                                                                                                                                                                                                                                                                                                                                                                                                                                                                                                                                                                                                                                                                                                                                                                                                                                                                                                                                                                                                                                                                                                                                                                                                                                                                                                                                                                                                                                                                                                                                                                                |
| Total assets                                                                                                                                                                                                                                                                                                                                                            | 0 75<br>0 64                                                                                                  | 249                                                                              |                                                                                                                                                                                                                                                                                                                                                                                                                                                                                                                                                                                                                                                                                                                                                                                                                                                                                                                                                                                                                                                                                                                                                                                                                                                                                                                                                                                                                                                                                                                                                                                                                                                                                                                                                                                                                                                                                                                                                                                                                                                                                                                                |
| Current liabilities                                                                                                                                                                                                                                                                                                                                                     |                                                                                                               |                                                                                  |                                                                                                                                                                                                                                                                                                                                                                                                                                                                                                                                                                                                                                                                                                                                                                                                                                                                                                                                                                                                                                                                                                                                                                                                                                                                                                                                                                                                                                                                                                                                                                                                                                                                                                                                                                                                                                                                                                                                                                                                                                                                                                                                |
| Accounts payable                                                                                                                                                                                                                                                                                                                                                        |                                                                                                               | 17,387                                                                           |                                                                                                                                                                                                                                                                                                                                                                                                                                                                                                                                                                                                                                                                                                                                                                                                                                                                                                                                                                                                                                                                                                                                                                                                                                                                                                                                                                                                                                                                                                                                                                                                                                                                                                                                                                                                                                                                                                                                                                                                                                                                                                                                |
| Accrued expenses and other payables                                                                                                                                                                                                                                                                                                                                     | 3,000                                                                                                         | 21,554                                                                           |                                                                                                                                                                                                                                                                                                                                                                                                                                                                                                                                                                                                                                                                                                                                                                                                                                                                                                                                                                                                                                                                                                                                                                                                                                                                                                                                                                                                                                                                                                                                                                                                                                                                                                                                                                                                                                                                                                                                                                                                                                                                                                                                |
| Advances from shareholders                                                                                                                                                                                                                                                                                                                                              | 2,550                                                                                                         | 129,064                                                                          |                                                                                                                                                                                                                                                                                                                                                                                                                                                                                                                                                                                                                                                                                                                                                                                                                                                                                                                                                                                                                                                                                                                                                                                                                                                                                                                                                                                                                                                                                                                                                                                                                                                                                                                                                                                                                                                                                                                                                                                                                                                                                                                                |
| Note payable                                                                                                                                                                                                                                                                                                                                                            |                                                                                                               | 256,412                                                                          |                                                                                                                                                                                                                                                                                                                                                                                                                                                                                                                                                                                                                                                                                                                                                                                                                                                                                                                                                                                                                                                                                                                                                                                                                                                                                                                                                                                                                                                                                                                                                                                                                                                                                                                                                                                                                                                                                                                                                                                                                                                                                                                                |
| Total current liabilities                                                                                                                                                                                                                                                                                                                                               | 5,550                                                                                                         | 424,417                                                                          |                                                                                                                                                                                                                                                                                                                                                                                                                                                                                                                                                                                                                                                                                                                                                                                                                                                                                                                                                                                                                                                                                                                                                                                                                                                                                                                                                                                                                                                                                                                                                                                                                                                                                                                                                                                                                                                                                                                                                                                                                                                                                                                                |
| Total liabilities                                                                                                                                                                                                                                                                                                                                                       | 5,550                                                                                                         | 424,417                                                                          |                                                                                                                                                                                                                                                                                                                                                                                                                                                                                                                                                                                                                                                                                                                                                                                                                                                                                                                                                                                                                                                                                                                                                                                                                                                                                                                                                                                                                                                                                                                                                                                                                                                                                                                                                                                                                                                                                                                                                                                                                                                                                                                                |
| Shareholders' equity                                                                                                                                                                                                                                                                                                                                                    |                                                                                                               |                                                                                  |                                                                                                                                                                                                                                                                                                                                                                                                                                                                                                                                                                                                                                                                                                                                                                                                                                                                                                                                                                                                                                                                                                                                                                                                                                                                                                                                                                                                                                                                                                                                                                                                                                                                                                                                                                                                                                                                                                                                                                                                                                                                                                                                |
| Common stock, Par value \$0.1,<br>225,000,000 shares authorized; \$0.1 par<br>value; 6,819,120 shares issued and<br>outstanding as of September 30, 2013<br>and (81,912,000 shares) December 31,<br>2012 respectively                                                                                                                                                   | 681,912                                                                                                       | 81,912                                                                           |                                                                                                                                                                                                                                                                                                                                                                                                                                                                                                                                                                                                                                                                                                                                                                                                                                                                                                                                                                                                                                                                                                                                                                                                                                                                                                                                                                                                                                                                                                                                                                                                                                                                                                                                                                                                                                                                                                                                                                                                                                                                                                                                |
| Additional paid in capital                                                                                                                                                                                                                                                                                                                                              | 420,021                                                                                                       | 634,545                                                                          |                                                                                                                                                                                                                                                                                                                                                                                                                                                                                                                                                                                                                                                                                                                                                                                                                                                                                                                                                                                                                                                                                                                                                                                                                                                                                                                                                                                                                                                                                                                                                                                                                                                                                                                                                                                                                                                                                                                                                                                                                                                                                                                                |
| Accumulated deficit                                                                                                                                                                                                                                                                                                                                                     | (1,107,483)                                                                                                   | (1,140,625)                                                                      |                                                                                                                                                                                                                                                                                                                                                                                                                                                                                                                                                                                                                                                                                                                                                                                                                                                                                                                                                                                                                                                                                                                                                                                                                                                                                                                                                                                                                                                                                                                                                                                                                                                                                                                                                                                                                                                                                                                                                                                                                                                                                                                                |
| Total shareholders' deficit                                                                                                                                                                                                                                                                                                                                             | (5,550)                                                                                                       | (424,168)                                                                        |                                                                                                                                                                                                                                                                                                                                                                                                                                                                                                                                                                                                                                                                                                                                                                                                                                                                                                                                                                                                                                                                                                                                                                                                                                                                                                                                                                                                                                                                                                                                                                                                                                                                                                                                                                                                                                                                                                                                                                                                                                                                                                                                |
| - Definition  Total of all stockholders' equity (deficit) it directors, owners, and affiliates of the erparent. The amount of the economic entit the parent excludes the amount of stocki that ownership interest in subsidiary equiparent (noncontrolling interest, minority in equity and is sometimes called permanen + References - Details  Name: us-gaap Stockhol | ntity which are<br>y's stockholders<br>holders' equity v<br>ity which is not<br>terest). This ex<br>t equity. | attributable to tl<br>s' equity attribu<br>which is allocab<br>attributable to t | table to le the                                                                                                                                                                                                                                                                                                                                                                                                                                                                                                                                                                                                                                                                                                                                                                                                                                                                                                                                                                                                                                                                                                                                                                                                                                                                                                                                                                                                                                                                                                                                                                                                                                                                                                                                                                                                                                                                                                                                                                                                                                                                                                                |
|                                                                                                                                                                                                                                                                                                                                                                         |                                                                                                               | 00 005 000                                                                       |                                                                                                                                                                                                                                                                                                                                                                                                                                                                                                                                                                                                                                                                                                                                                                                                                                                                                                                                                                                                                                                                                                                                                                                                                                                                                                                                                                                                                                                                                                                                                                                                                                                                                                                                                                                                                                                                                                                                                                                                                                                                                                                                |
| Common Stock, shares authorized                                                                                                                                                                                                                                                                                                                                         | 225,000,00                                                                                                    | and the same of the same                                                         | Management of the Control of the Con |
| Common Stock, shares issued                                                                                                                                                                                                                                                                                                                                             | 6,819,12                                                                                                      |                                                                                  |                                                                                                                                                                                                                                                                                                                                                                                                                                                                                                                                                                                                                                                                                                                                                                                                                                                                                                                                                                                                                                                                                                                                                                                                                                                                                                                                                                                                                                                                                                                                                                                                                                                                                                                                                                                                                                                                                                                                                                                                                                                                                                                                |
| Common Stock, shares outstanding                                                                                                                                                                                                                                                                                                                                        | 6,819,12                                                                                                      | 20 81,912                                                                        | :,000,                                                                                                                                                                                                                                                                                                                                                                                                                                                                                                                                                                                                                                                                                                                                                                                                                                                                                                                                                                                                                                                                                                                                                                                                                                                                                                                                                                                                                                                                                                                                                                                                                                                                                                                                                                                                                                                                                                                                                                                                                                                                                                                         |