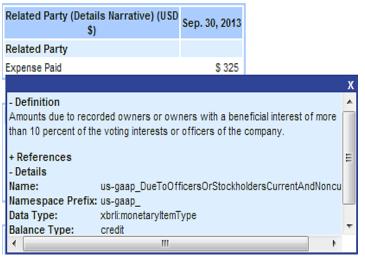

### **Example 2 (continued)**

<u>Analysis</u>: In figure 3A, the "DueToRelatedPartiesCurrent" tag normally appears in the US GAAP taxonomy in both the Balance Sheet and the Related Party Disclosures tree, whereas the "DueToOfficersOrStockholdersCurrentAndNoncurrent" does not. Thus,

"DueToRelatedPartiesCurrent" is the correct tag.

### Figure 3 (incorrect tag)

Figure 3A (correct tag)