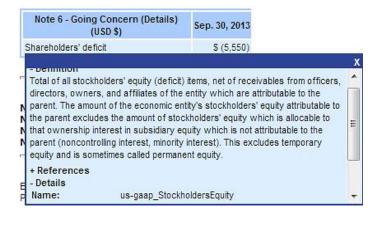

#### **Example 1**

<u>Analysis</u>: The tag "yusg\_StockholdersEquityDeficit" in Figure 1A (shown below) is not necessarily incorrect by itself, but because the concept also appears in the Balance Sheet (Figure 1), it should be tagged, as in the balance sheet with the tag "StockholdersEquity", in order to have consistency throughout the filing. The corrected detail tag can be viewed in Figure 1B. Moreover, since the tag used in the filing is an extension concept, the reporting entity may be subject to questioning since the correct tag is clear in the US GAAP taxonomy.

Figure 1

| CONDENSED CONSOLIDATED BALANCE SHEETS (Unaudited) (USD \$)                                                                                                                                                                                                                                                                                                              | Sep. 30, 2013                                                                                                 | Dec. 31, 2012                                                                    |                                                                                                                                                                                                                                                                                                                                                                                                                                                                                                                                                                                                                                                                                                                                                                                                                                                                                                                                                                                                                                                                                                                                                                                                                                                                                                                                                                                                                                                                                                                                                                                                                                                                                                                                                                                                                                                                                                                                                                                                                                                                                                                                |
|-------------------------------------------------------------------------------------------------------------------------------------------------------------------------------------------------------------------------------------------------------------------------------------------------------------------------------------------------------------------------|---------------------------------------------------------------------------------------------------------------|----------------------------------------------------------------------------------|--------------------------------------------------------------------------------------------------------------------------------------------------------------------------------------------------------------------------------------------------------------------------------------------------------------------------------------------------------------------------------------------------------------------------------------------------------------------------------------------------------------------------------------------------------------------------------------------------------------------------------------------------------------------------------------------------------------------------------------------------------------------------------------------------------------------------------------------------------------------------------------------------------------------------------------------------------------------------------------------------------------------------------------------------------------------------------------------------------------------------------------------------------------------------------------------------------------------------------------------------------------------------------------------------------------------------------------------------------------------------------------------------------------------------------------------------------------------------------------------------------------------------------------------------------------------------------------------------------------------------------------------------------------------------------------------------------------------------------------------------------------------------------------------------------------------------------------------------------------------------------------------------------------------------------------------------------------------------------------------------------------------------------------------------------------------------------------------------------------------------------|
| Current assets                                                                                                                                                                                                                                                                                                                                                          |                                                                                                               |                                                                                  |                                                                                                                                                                                                                                                                                                                                                                                                                                                                                                                                                                                                                                                                                                                                                                                                                                                                                                                                                                                                                                                                                                                                                                                                                                                                                                                                                                                                                                                                                                                                                                                                                                                                                                                                                                                                                                                                                                                                                                                                                                                                                                                                |
| Accounts receivable                                                                                                                                                                                                                                                                                                                                                     |                                                                                                               | \$ 249                                                                           |                                                                                                                                                                                                                                                                                                                                                                                                                                                                                                                                                                                                                                                                                                                                                                                                                                                                                                                                                                                                                                                                                                                                                                                                                                                                                                                                                                                                                                                                                                                                                                                                                                                                                                                                                                                                                                                                                                                                                                                                                                                                                                                                |
| Total current assets                                                                                                                                                                                                                                                                                                                                                    |                                                                                                               | 249                                                                              |                                                                                                                                                                                                                                                                                                                                                                                                                                                                                                                                                                                                                                                                                                                                                                                                                                                                                                                                                                                                                                                                                                                                                                                                                                                                                                                                                                                                                                                                                                                                                                                                                                                                                                                                                                                                                                                                                                                                                                                                                                                                                                                                |
| Total assets                                                                                                                                                                                                                                                                                                                                                            | 0 75<br>0 64                                                                                                  | 249                                                                              |                                                                                                                                                                                                                                                                                                                                                                                                                                                                                                                                                                                                                                                                                                                                                                                                                                                                                                                                                                                                                                                                                                                                                                                                                                                                                                                                                                                                                                                                                                                                                                                                                                                                                                                                                                                                                                                                                                                                                                                                                                                                                                                                |
| Current liabilities                                                                                                                                                                                                                                                                                                                                                     |                                                                                                               |                                                                                  |                                                                                                                                                                                                                                                                                                                                                                                                                                                                                                                                                                                                                                                                                                                                                                                                                                                                                                                                                                                                                                                                                                                                                                                                                                                                                                                                                                                                                                                                                                                                                                                                                                                                                                                                                                                                                                                                                                                                                                                                                                                                                                                                |
| Accounts payable                                                                                                                                                                                                                                                                                                                                                        |                                                                                                               | 17,387                                                                           |                                                                                                                                                                                                                                                                                                                                                                                                                                                                                                                                                                                                                                                                                                                                                                                                                                                                                                                                                                                                                                                                                                                                                                                                                                                                                                                                                                                                                                                                                                                                                                                                                                                                                                                                                                                                                                                                                                                                                                                                                                                                                                                                |
| Accrued expenses and other payables                                                                                                                                                                                                                                                                                                                                     | 3,000                                                                                                         | 21,554                                                                           |                                                                                                                                                                                                                                                                                                                                                                                                                                                                                                                                                                                                                                                                                                                                                                                                                                                                                                                                                                                                                                                                                                                                                                                                                                                                                                                                                                                                                                                                                                                                                                                                                                                                                                                                                                                                                                                                                                                                                                                                                                                                                                                                |
| Advances from shareholders                                                                                                                                                                                                                                                                                                                                              | 2,550                                                                                                         | 129,064                                                                          |                                                                                                                                                                                                                                                                                                                                                                                                                                                                                                                                                                                                                                                                                                                                                                                                                                                                                                                                                                                                                                                                                                                                                                                                                                                                                                                                                                                                                                                                                                                                                                                                                                                                                                                                                                                                                                                                                                                                                                                                                                                                                                                                |
| Note payable                                                                                                                                                                                                                                                                                                                                                            |                                                                                                               | 256,412                                                                          |                                                                                                                                                                                                                                                                                                                                                                                                                                                                                                                                                                                                                                                                                                                                                                                                                                                                                                                                                                                                                                                                                                                                                                                                                                                                                                                                                                                                                                                                                                                                                                                                                                                                                                                                                                                                                                                                                                                                                                                                                                                                                                                                |
| Total current liabilities                                                                                                                                                                                                                                                                                                                                               | 5,550                                                                                                         | 424,417                                                                          |                                                                                                                                                                                                                                                                                                                                                                                                                                                                                                                                                                                                                                                                                                                                                                                                                                                                                                                                                                                                                                                                                                                                                                                                                                                                                                                                                                                                                                                                                                                                                                                                                                                                                                                                                                                                                                                                                                                                                                                                                                                                                                                                |
| Total liabilities                                                                                                                                                                                                                                                                                                                                                       | 5,550                                                                                                         | 424,417                                                                          |                                                                                                                                                                                                                                                                                                                                                                                                                                                                                                                                                                                                                                                                                                                                                                                                                                                                                                                                                                                                                                                                                                                                                                                                                                                                                                                                                                                                                                                                                                                                                                                                                                                                                                                                                                                                                                                                                                                                                                                                                                                                                                                                |
| Shareholders' equity                                                                                                                                                                                                                                                                                                                                                    |                                                                                                               |                                                                                  |                                                                                                                                                                                                                                                                                                                                                                                                                                                                                                                                                                                                                                                                                                                                                                                                                                                                                                                                                                                                                                                                                                                                                                                                                                                                                                                                                                                                                                                                                                                                                                                                                                                                                                                                                                                                                                                                                                                                                                                                                                                                                                                                |
| Common stock, Par value \$0.1,<br>225,000,000 shares authorized; \$0.1 par<br>value; 6,819,120 shares issued and<br>outstanding as of September 30, 2013<br>and (81,912,000 shares) December 31,<br>2012 respectively                                                                                                                                                   | 681,912                                                                                                       | 81,912                                                                           |                                                                                                                                                                                                                                                                                                                                                                                                                                                                                                                                                                                                                                                                                                                                                                                                                                                                                                                                                                                                                                                                                                                                                                                                                                                                                                                                                                                                                                                                                                                                                                                                                                                                                                                                                                                                                                                                                                                                                                                                                                                                                                                                |
| Additional paid in capital                                                                                                                                                                                                                                                                                                                                              | 420,021                                                                                                       | 634,545                                                                          |                                                                                                                                                                                                                                                                                                                                                                                                                                                                                                                                                                                                                                                                                                                                                                                                                                                                                                                                                                                                                                                                                                                                                                                                                                                                                                                                                                                                                                                                                                                                                                                                                                                                                                                                                                                                                                                                                                                                                                                                                                                                                                                                |
| Accumulated deficit                                                                                                                                                                                                                                                                                                                                                     | (1,107,483)                                                                                                   | (1,140,625)                                                                      |                                                                                                                                                                                                                                                                                                                                                                                                                                                                                                                                                                                                                                                                                                                                                                                                                                                                                                                                                                                                                                                                                                                                                                                                                                                                                                                                                                                                                                                                                                                                                                                                                                                                                                                                                                                                                                                                                                                                                                                                                                                                                                                                |
| Total shareholders' deficit                                                                                                                                                                                                                                                                                                                                             | (5,550)                                                                                                       | (424,168)                                                                        |                                                                                                                                                                                                                                                                                                                                                                                                                                                                                                                                                                                                                                                                                                                                                                                                                                                                                                                                                                                                                                                                                                                                                                                                                                                                                                                                                                                                                                                                                                                                                                                                                                                                                                                                                                                                                                                                                                                                                                                                                                                                                                                                |
| - Definition  Total of all stockholders' equity (deficit) it directors, owners, and affiliates of the erparent. The amount of the economic entit the parent excludes the amount of stocki that ownership interest in subsidiary equiparent (noncontrolling interest, minority in equity and is sometimes called permanen + References - Details  Name: us-gaap Stockhol | ntity which are<br>y's stockholders<br>holders' equity v<br>ity which is not<br>terest). This ex<br>t equity. | attributable to tl<br>s' equity attribu<br>which is allocab<br>attributable to t | table to le the                                                                                                                                                                                                                                                                                                                                                                                                                                                                                                                                                                                                                                                                                                                                                                                                                                                                                                                                                                                                                                                                                                                                                                                                                                                                                                                                                                                                                                                                                                                                                                                                                                                                                                                                                                                                                                                                                                                                                                                                                                                                                                                |
|                                                                                                                                                                                                                                                                                                                                                                         |                                                                                                               | 00 005 000                                                                       |                                                                                                                                                                                                                                                                                                                                                                                                                                                                                                                                                                                                                                                                                                                                                                                                                                                                                                                                                                                                                                                                                                                                                                                                                                                                                                                                                                                                                                                                                                                                                                                                                                                                                                                                                                                                                                                                                                                                                                                                                                                                                                                                |
| Common Stock, shares authorized                                                                                                                                                                                                                                                                                                                                         | 225,000,00                                                                                                    | and the same of the same                                                         | Management of the Control of the Con |
| Common Stock, shares issued                                                                                                                                                                                                                                                                                                                                             | 6,819,12                                                                                                      |                                                                                  |                                                                                                                                                                                                                                                                                                                                                                                                                                                                                                                                                                                                                                                                                                                                                                                                                                                                                                                                                                                                                                                                                                                                                                                                                                                                                                                                                                                                                                                                                                                                                                                                                                                                                                                                                                                                                                                                                                                                                                                                                                                                                                                                |
| Common Stock, shares outstanding                                                                                                                                                                                                                                                                                                                                        | 6,819,12                                                                                                      | 20 81,912                                                                        | :,000,                                                                                                                                                                                                                                                                                                                                                                                                                                                                                                                                                                                                                                                                                                                                                                                                                                                                                                                                                                                                                                                                                                                                                                                                                                                                                                                                                                                                                                                                                                                                                                                                                                                                                                                                                                                                                                                                                                                                                                                                                                                                                                                         |