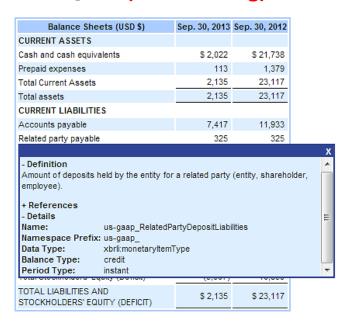

### **Example 2**

<u>Analysis</u>: On Figure 2, since the reporting entity stated that their director advanced funds for expenses only, the company is not holding any sort of deposit for the director. Thus "RelatedPartyDepositLiabilities" is the incorrect tag. On Figure 2A, since the reporting entity stated that their director advanced funds for expenses only, the company is not holding any sort of deposit for the director. Thus, the correct tag is "DueToRelatedPartiesCurrent".

### Figure 2 (incorrect tag)